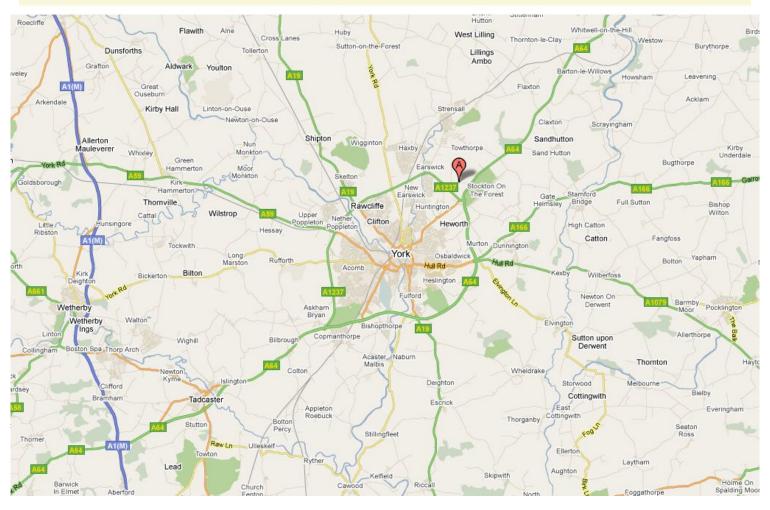

## From the North or South on the A1

From the NORTH-Take the A59 junction to York, at the A1237 roundabout turn left onto the ring road, towards `Clifton Moor'. Follow the ring road to the 7th roundabout, turn LEFT into `North Lane'.

We are a little way down on the right.

From the SOUTH - Take the A64 junction to York/Scarborough. At the end of the A64 dual carriageway, take the left lane at the roundabout for York. Immediately take the next right at the first roundabout, onto the A1237 ring road. After a few hundred yards, at the first roundabout, turn right onto North Lane.

We are a little way down on the right.

How to contact us

Tel: 01904 768774 or 07970643777 enquiries@wagtailpark.co.uk